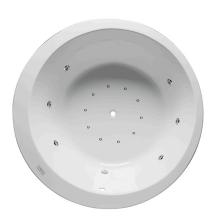

### Description

whirltub, built-in , without brassware, with whirlkit FUSION, round  $\emptyset$ 170, built-in version with support frame, center bath waste, 5mm sanitary acrylic.

# SOLEIL

#### Finish

glossy white 100215529